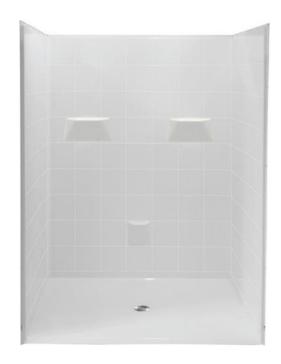

## VIOLA 60 x 60 x 78 Zero Threshold Shower

Drain Model # C LM6060BF5PC1.125064

### Features

- Barrier free, easy entry, wheelchair accessible threshold.
- Patented, pre-leveled base with **ArmorCore** reinforcement, and textured finish floor.
- Includes collapsible dam with end caps, stainless steel curtain rod, weighted shower curtain, chrome plated brass drain, and 3 integral shelves.
- Simple, easy 5 piece installation from front or rear
- Accommodates a shower door
- Full wood reinforced walls for extra strength that enables bars to be located to fit your individual needs.
- Premium, durable applied acrylic/fiberglass construction
- Attractive and easy to clean
- Meets or exceeds UPC, IPC, ANSI Z124.1, NAHB, & SBC
- Made in the USA with a lifetime limited warranty