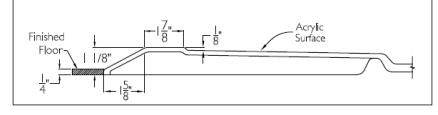

r accessible threshold.
- Patented, pre-leveled base with **ArmorCore** reinforcement, and textured finish floor.
- Includes collapsible dam with end caps, stainless steel curtain rod, weighted shower curtain, chrome plated brass drain, and 3 integral shelves.
- Simple, easy 5 piece installation from front or rear
- Accommodates a shower door
- Full wood reinforced walls for extra strength that enables bars to be located to fit your individual needs.
- Premium, durable applied acrylic/fiberglass construction
- Attractive and easy to clean
- Meets or exceeds UPC, IPC, ANSI Z124.1, NAHB, & SBC
- Made in the USA with a lifetime limited warranty





# ARMORCORE

Tested to IAPMO standards to withstand more than **6X** the standard pressure without failure



## **CROSS SECTION OF THRESHOLD**



### HANDED BY THE CENTER

#### Model LM6060 BF5PC1.125064