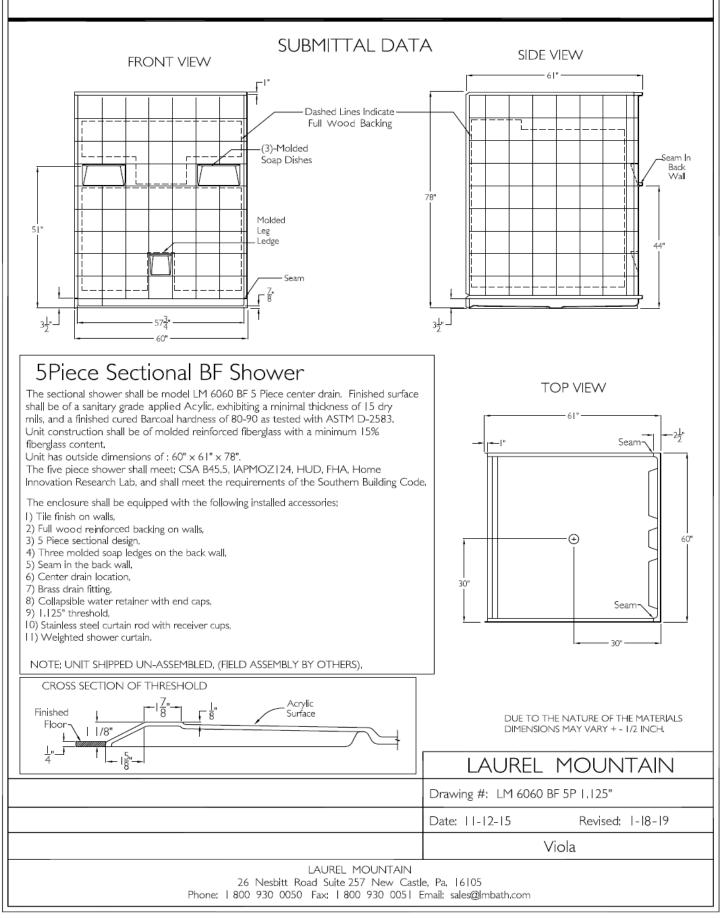

## VIOLA 60 x 60 x 78 Zero Threshold Shower

Drain Model # C LM6060BF5PC1.125064

### Features

- Barrier free, easy entry, wheelchair accessible threshold.
- Patented, pre-leveled base with **ArmorCore** reinforcement, and textured finish floor.
- Includes collapsible dam with end caps, stainless steel curtain rod, weighted shower curtain, chrome plated brass drain, and 3 integral shelves.
- Simple, easy 5 piece installation from front or rear
- Accommodates a shower door
- Full wood reinforced walls for extra strength that enables bars to be located to fit your individual needs.
- Premium, durable applied acrylic/fiberglass construction
- Attractive and easy to clean
- Meets or exceeds UPC, IPC, ANSI Z124.1, NAHB, & SBC
- Made in the USA with a lifetime limited warranty

## **CROSS SECTION OF THRESHOLD**

#### Model LM6060 BF5PC1.125064