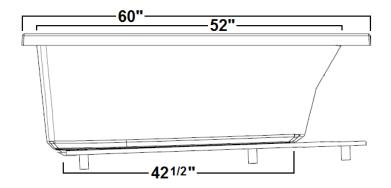

# 60" x 32" Drop-In Acrylic Soaking Bathtub

#### **Technical Information**

• Cut-Out Dimensions: 58" x 30"

Weight: 103 lbs.

Water Depth to Overflow: 12 1/8"

Water Capacity: 50 gal.

Sump Dimension: 42 1/2" x 20"