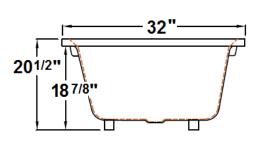

#### **Technical Information**

• Cut-Out Dimensions: 58" x 30"

Weight: 103 lbs.

Water Depth to Overflow: 12 1/8"

Water Capacity: 50 gal.

Sump Dimension: 42 1/2" x 20"