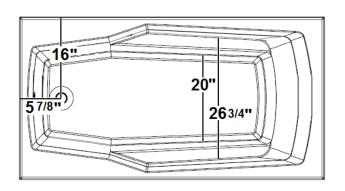

#### **Technical Information**

• Cut-Out Dimensions: 58" x 30"

Weight: 103 lbs.

Water Depth to Overflow: 12 1/8"

Water Capacity: 50 gal.

Sump Dimension: 42 1/2" x 20"