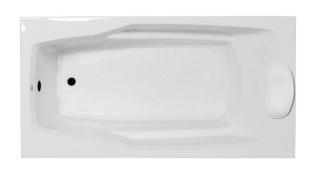

# 60" x 32" Drop-In Acrylic Soaking Bathtub

## **Acrylic Soaking Tub**

This Traditional style drop in tub includes a sloped backrest, integral arm rests and removable pillow. Other standard features include a textured floor, and premium reinforcement. This tub is made in the USA and is available in white, bone, biscuit, almond, and linen.