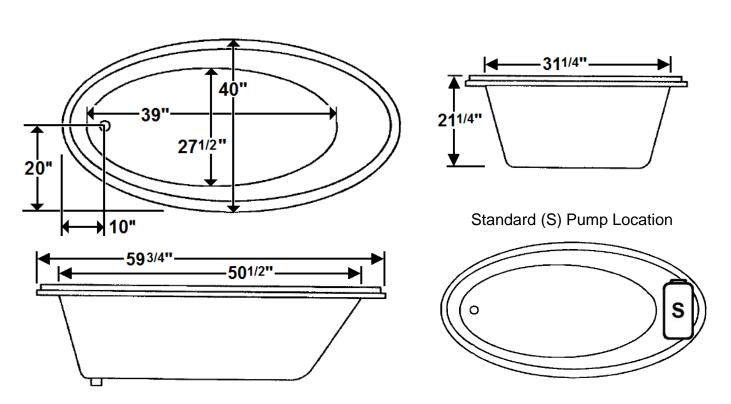

# \*All dimensions are +/- 1/2" and subject to change without notice\* Confirm specifications before installation

## **Technical Information**

- Weight: 175 lbs.
- Water Depth to Overflow: 16"
- Water Operating Level: 44 gal.
- Water Capacity: 62 gal.
- Sump Dimension: 39" x 27 1/2"