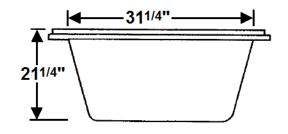

### **Technical Information**

- Weight: 135 lbs.
- Water Depth to Overflow: 16"
- Water Operating Level: 44 gal.
- Water Capacity: 62 gal.
- Sump Dimension: 39" x 27"