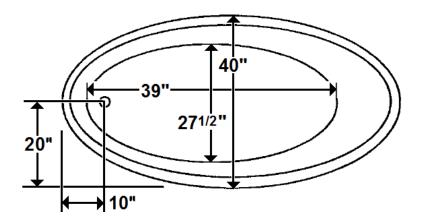

### **Technical Information**

- Weight: 135 lbs.
- Water Depth to Overflow: 16"
- Water Operating Level: 44 gal.
- Water Capacity: 62 gal.
- Sump Dimension: 39" x 27"