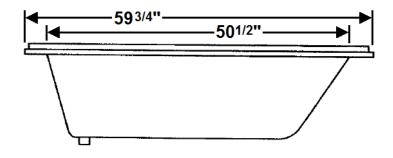

### **Technical Information**

- Weight: 135 lbs.
- Water Depth to Overflow: 16"
- Water Operating Level: 44 gal.
- Water Capacity: 62 gal.
- Sump Dimension: 39" x 27"