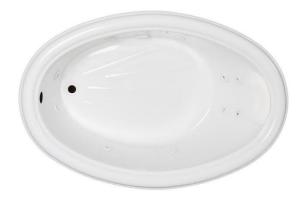

**ZETTA** 60" x 40" Drop-In Acrylic Whirlpool

### Whirlpool

Experience a powerful, deep tissue therapeutic massage, which will soothe muscles & joints while releasing tension. Our ten standard, high performance jets will promote increased blood flow, improved flexibility and help reduce accumulated toxins.