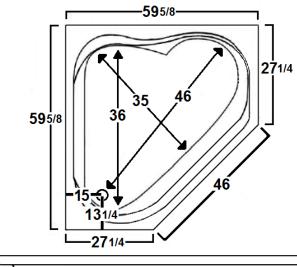

#### \*All dimensions are +/- 1/2" and subject to change without notice\* Confirm specifications before installation

## **Technical Information**

- Weight: 170 lbs.
- Water Depth to Overflow: 13 3/4"
- Water Operating Level: NA
- Water Capacity: 78 gal.
- Sump Dimension: 46" x 35"

Standard (S) Pump Location

## **Electrical Requirements.**

- Standard Blower: 12 Amps
- (Optional) LM305 Heater: 12.5 Amps
- Dedicated GFCI's required for each options

\*Cut-Out Dimensions: Use the outer dimensions shown above and come in 1" on all sides.