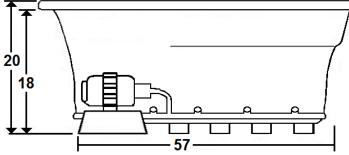

## **Technical Information**

- Weight: 170 lbs.
- Water Depth to Overflow: 13 3/4"
- Water Operating Level: NA
- Water Capacity: 78 gal.
- Sump Dimension: 46" x 35"

Standard (S) Pump Location

## **Electrical Requirements.**

- Standard Blower: 12 Amps
- (Optional) LM305 Heater: 12.5 Amps
- Dedicated GFCI's required for each options

\*Cut-Out Dimensions: Use the outer dimensions shown above and come in 1" on all sides.