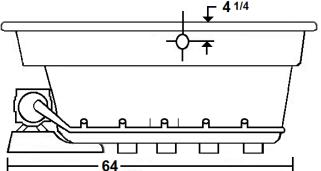

#### \*All dimensions are +/- 1/2" and subject to change without notice\* Confirm specifications before installation

## **Technical Information**

- Weight: 170 lbs.
- Water Depth to Overflow: 13 3/4"
- Water Operating Level: NA
- Water Capacity: 78 gal.
- Sump Dimension: 46" x 35"

Standard (S) Pump Location

## **Electrical Requirements.**

- Standard Blower: 12 Amps
- (Optional) LM305 Heater: 12.5 Amps
- Dedicated GFCI's required for each options

\*Cut-Out Dimensions: Use the outer dimensions shown above and come in 1" on all sides.