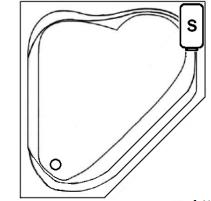

## **Technical Information**

- Weight: 170 lbs.
- Water Depth to Overflow: 13 3/4"
- Water Operating Level: NA
- Water Capacity: 78 gal.
- Sump Dimension: 46" x 35"

Standard (S) Pump Location